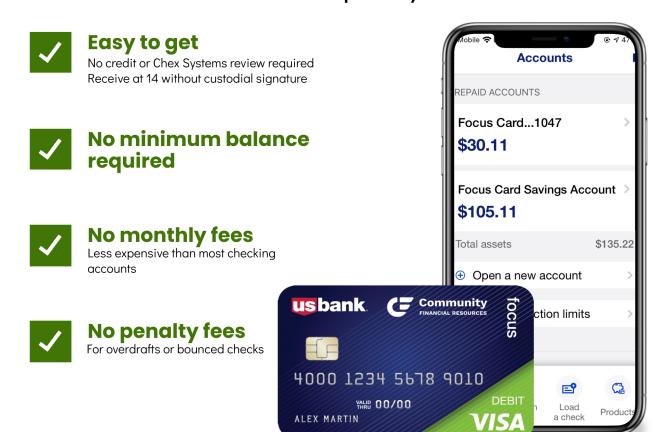

# **Focus Prepaid Visa Debit Card**

Convenience. Simplicity. Value.

#### **Get paid faster** Use direct deposit for pay, financial aid,

benefits, and tax refunds.

### Use wherever Visa is accepted

Make purchases at stores, online, by mail-order, or over the phone.

#### Get cash when you need it

80,000+ FREE US Bank, Allpoint, or MoneyPass ATMs, "cash-back" wish purchases, and teller withdrawals.

#### Linked savings account

Build savings with built-in automatic